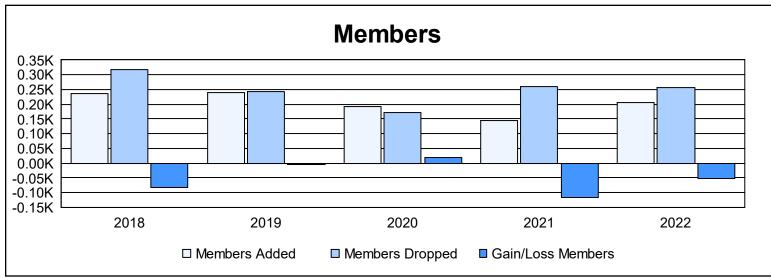

District 2 S1

As of June 2022 Cumulative

| Year      | New<br>Clubs | Dropped<br>Clubs | Gain/<br>Loss<br>Clubs | New<br>Members | Charter<br>Members | Reinstate<br>Members | Transfer<br>Members | Total<br>Member<br>Added | Total<br>Members<br>Dropped | Gain/<br>Loss<br>Members |
|-----------|--------------|------------------|------------------------|----------------|--------------------|----------------------|---------------------|--------------------------|-----------------------------|--------------------------|
| 2017-2018 | 0            | 3                | -3                     | 193            | 20                 | 8                    | 16                  | 237                      | 319                         | -82                      |
| 2018-2019 | 1            | 3                | -2                     | 172            | 54                 | 4                    | 9                   | 239                      | 244                         | -5                       |
| 2019-2020 | 1            | 0                | 1                      | 159            | 23                 | 8                    | 3                   | 193                      | 173                         | 20                       |
| 2020-2021 | 0            | 1                | -1                     | 122            | 7                  | 8                    | 6                   | 143                      | 261                         | -118                     |
| 2021-2022 | 0            | 2                | -2                     | 194            | 0                  | 6                    | 5                   | 205                      | 256                         | -51                      |
| Average   | 0            | 2                | -1                     | 168            | 21                 | 7                    | 8                   | 203                      | 251                         | -47                      |